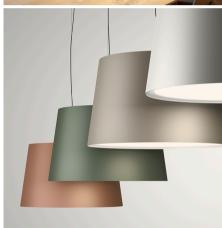

# Warm

Design By Ramos & Bassols

WARM is a floor lamp with an aluminum shade that is warm, elegant, and adaptable to any atmosphere. Designed by Ramos & Bassols, it is available in four colors: white, beige, brown, and green.

56

28

10

On/Off

Green D1

Beige D1 NCS S 4005-Y50R

Brown M1 NCS S 4020-Y60R

White NCS S 0300-N