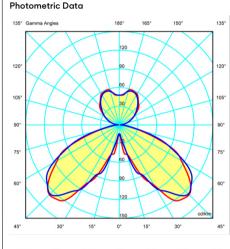

rosted acrylic top diffuser.

## Spec sheet





10 White Finish NCS S 0300-N

On/Off Dimming

Surface Installation type

120 V V 60 Hz HZ Driver

[P20]: (UL) us Dry Location 60Hz 120V

Floor and Table Lamps Application

2 Box **Packaging** 16.54 m x 16.54 m x 24.02 m

Gross weight 13.44 Net weight 12.09 Vol. 6.3249

### Lighting effect

#### General lighting

Lamp for general lighting that equally distributes the light in all directions.



#### Photometric Data









Any modifications require a minimum order quantity and extra lead time





Design By Ramos & Bassols

WARM is a table lamp with an aluminum shade that is warm, elegant, and adaptable to any atmosphere. Designed by Ramos & Bassols, it is available in four colors: white, beige, brown, and green.

### Spec sheet

















Any modifications require a minimum order quantity and extra lead time

# Warm





Design By Ramos & Bassols

WARM is a floor lamp with an aluminum shade that is warm, elegant, and adaptable to any atmosphere. Designed by Ramos & Bassols, it is available in four colors: white, beige, brown, and green.

56

28

10

On/Off

Green D1

Beige D1 NCS S 4005-Y50R

Brown M1 NCS S 4020-Y60R

White NCS S 0300-N

NCS S 7010-G30Y

### Spec sheet







Finish

Dimming





Any modifications require a minimum order quantity and extra lead time





Design By Ramos & Bassols

WARM is a tapered drum pendant with an off-white screen mesh shade that is appealing, elegant and adaptable to any atmosphere. Designed by Ramos & Bassols, with frosted top and bottom diffusers.

## Spec sheet









undef