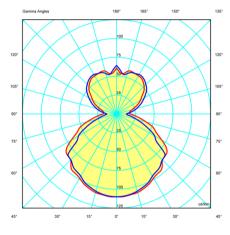

Photometric Data

 $\bigvee | \exists | \land$ 

Design By Ramos & Bassols

WARM is a tapered drum pendant with an opaque aluminum shade that is warm, elegant, and adaptable to any atmosphere. Designed by Ramos & Bassols, it is available in four colors: white, beige, brown or green matte lacquer.