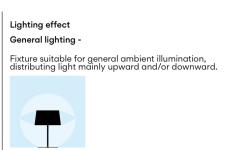

#### Lighting effect

#### General lighting -

Fixture suitable for general ambient illumination, distributing light mainly upward and/or downward.