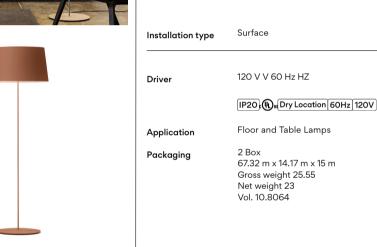

## Spec sheet

10 White Finish NCS S 0300-N

On/Off Dimming

Surface Installation type

120 V V 60 Hz HZ Driver

[P20]: (UL) us Dry Location 60Hz 120V

Floor and Table Lamps Application

2 Box **Packaging** 16.54 m x 16.54 m x 24.02 m

Gross weight 13.44 Net weight 12.09 Vol. 6.3249