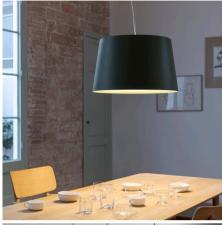

### Spec sheet

Finish

Dimming

Any modifications require a minimum order quantity and extra lead time

Design By Ramos & Bassols

WARM is a tapered drum pendant with an off-white screen mesh shade that is appealing, elegant and adaptable to any atmosphere. Designed by Ramos & Bassols, with frosted top and bottom diffusers.

Photometric Data

 $\bigvee | \exists | \land$ 

Design By Ramos & Bassols

WARM is a tapered drum pendant with an opaque aluminum shade that is warm, elegant, and adaptable to any atmosphere. Designed by Ramos & Bassols, it is available in four colors: white, beige, brown or green matte lacquer.