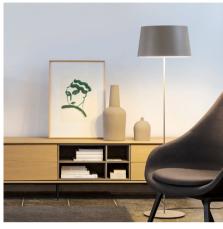

# Warm

Design By Ramos & Bassols

WARM is a floor lamp with an aluminum shade that is warm, elegant, and adaptable to any atmosphere. Designed by Ramos & Bassols, it is available in four colors: white, beige, brown, and green.