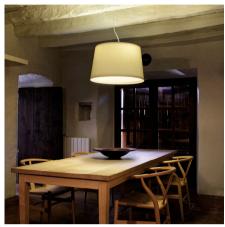

### Spec sheet

Finish

Dimming

Any modifications require a minimum order quantity and extra lead time

Design By Ramos & Bassols

WARM is a tapered drum pendant with an off-white screen mesh shade that is appealing, elegant and adaptable to any atmosphere. Designed by Ramos & Bassols, with frosted top and bottom diffusers.