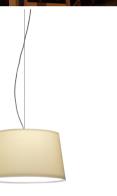

### Spec sheet

Finish

Dimming

Any modifications require a minimum order quantity and extra lead time

Design By Ramos & Bassols

WARM is a tapered drum pendant with an off-white screen mesh shade that is appealing, elegant and adaptable to any atmosphere. Designed by Ramos & Bassols, with frosted top and bottom diffusers.