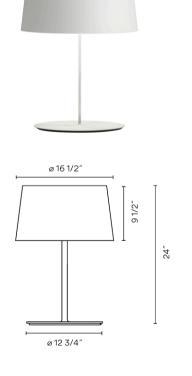

### 4900

Design By Ramos & Bassols

WARM is a table lamp with an off-white screen mesh shade that is appealing, elegant, and adaptable to any atmosphere. Designed by Ramos & Bassols, the body is finished in off-white matte lacquer. On/off switch on the cord. Frosted acrylic top diffuser.

## Spec sheet

10 White Finish NCS S 0300-N

On/Off Dimming

Surface Installation type

120 V V 60 Hz HZ Driver

[P20]: (UL) us Dry Location 60Hz 120V

Floor and Table Lamps Application

2 Box **Packaging** 16.54 m x 16.54 m x 24.02 m