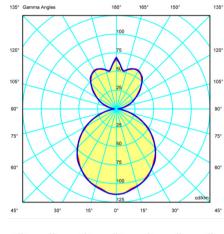

#### General lighting

Lamp for general lighting that equally distributes the light in all directions.

120 V V 60 Hz HZ

[P20]: (I) Us Dry Location 60Hz 120V

Pendants

Packaging 1 Box

28.35 m x 28.35 m x 19.69 m Gross weight 13.44 Net weight 12.78 Vol. 9.1536

Lighting effect

General lighting

Lamp for general lighting that equally distributes the light in all directions.

#### General lighting -

Fixture suitable for general ambient illumination, distributing light mainly upward and/or downward.

#### Photometric Data