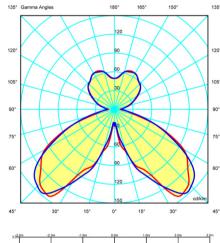

#### General lighting

Lamp for general lighting that equally distributes the light in all directions.

#### Photometric Data

Any modifications require a minimum order quantity and extra lead time

Design By Ramos & Bassols

WARM is a table lamp with an aluminum shade that is warm, elegant, and adaptable to any atmosphere. Designed by Ramos & Bassols, it is available in four colors: white, beige, brown, and green.