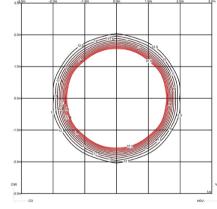

#### General lighting

Lamp for general lighting that equally distributes the light in all directions.

#### Photometric Data

Any modifications require a minimum order quantity and extra lead time

Design By Ramos & Bassols

WARM is a table lamp with an aluminum shade that is warm, elegant, and adaptable to any atmosphere. Designed by Ramos & Bassols, it is available in four colors: white, beige, brown, and green.