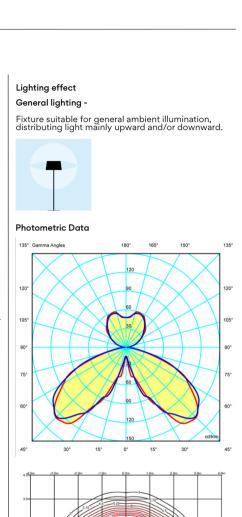

#### Lighting effect

#### General lighting -

Fixture suitable for general ambient illumination, distributing light mainly upward and/or downward.

#### Photometric Data