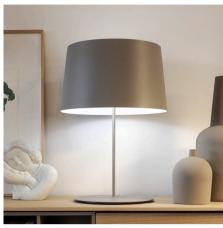

#### Photometric Data

Any modifications require a minimum order quantity and extra lead time

Design By Ramos & Bassols

WARM is a table lamp with an aluminum shade that is warm, elegant, and adaptable to any atmosphere. Designed by Ramos & Bassols, it is available in four colors: white, beige, brown, and green.

# Warm

Design By Ramos & Bassols

WARM is a floor lamp with an aluminum shade that is warm, elegant, and adaptable to any atmosphere. Designed by Ramos & Bassols, it is available in four colors: white, beige, brown, and green.