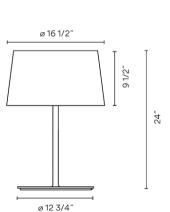

### 4900

Design By Ramos & Bassols

WARM is a table lamp with an off-white screen mesh shade that is appealing, elegant, and adaptable to any atmosphere. Designed by Ramos & Bassols, the body is finished in off-white matte lacquer. On/off switch on the cord. Frosted acrylic top diffuser.

## Spec sheet

10 White Finish NCS S 0300-N

On/Off Dimming

Surface Installation type

120 V V 60 Hz HZ Driver

[P20]: (UL) us Dry Location 60Hz 120V

Floor and Table Lamps Application

2 Box **Packaging** 16.54 m x 16.54 m x 24.02 m