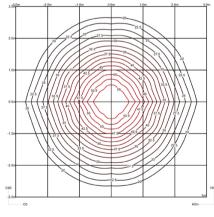

Photometric Data

 $\bigvee | \exists | \land$ 

Design By Ramos & Bassols

WARM is a tapered drum pendant with an opaque aluminum shade that is warm, elegant, and adaptable to any atmosphere. Designed by Ramos & Bassols, it is available in four colors: white, beige, brown or green matte lacquer.

#### Photometric Data