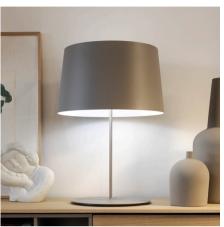

#### Photometric Data

Any modifications require a minimum order quantity and extra lead time

Design By Ramos & Bassols

WARM is a table lamp with an aluminum shade that is warm, elegant, and adaptable to any atmosphere. Designed by Ramos & Bassols, it is available in four colors: white, beige, brown, and green.

# Warm

Design By Ramos & Bassols

WARM is a floor lamp with an aluminum shade that is warm, elegant, and adaptable to any atmosphere. Designed by Ramos & Bassols, it is available in four colors: white, beige, brown, and green.