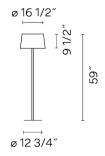

# Warm

Design By Ramos & Bassols

WARM is a floor lamp with an aluminum shade that is warm, elegant, and adaptable to any atmosphere. Designed by Ramos & Bassols, it is available in four colors: white, beige, brown, and green.