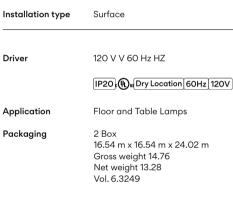

## Spec sheet

undefined: undefined

Any modifications require a minimum order quantity and extra lead time

Finish

Installation type

Surface

Driver

**Application** 

120 V V 60 Hz HZ

[P20]: (I) Us Dry Location 60Hz 120V

Pendants

Packaging 1 Box

28.35 m x 28.35 m x 19.69 m Gross weight 13.44 Net weight 12.78 Vol. 9.1536

Lighting effect

General lighting

Lamp for general lighting that equally distributes the light in all directions.