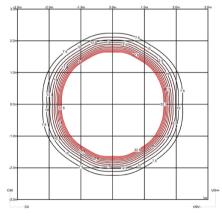

#### Photometric Data

Any modifications require a minimum order quantity and extra lead time

Design By Ramos & Bassols

WARM is a table lamp with an aluminum shade that is warm, elegant, and adaptable to any atmosphere. Designed by Ramos & Bassols, it is available in four colors: white, beige, brown, and green.

#### Photometric Data