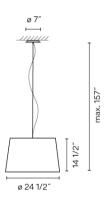

## Spec sheet

undefined: undefined

Any modifications require a minimum order quantity and extra lead time

Finish

Installation type

Surface

Driver

**Application** 

120 V V 60 Hz HZ

[P20]: (I) Us Dry Location 60Hz 120V

Pendants

Packaging 1 Box

28.35 m x 28.35 m x 19.69 m Gross weight 13.44 Net weight 12.78 Vol. 9.1536

Lighting effect

General lighting

Lamp for general lighting that equally distributes the light in all directions.