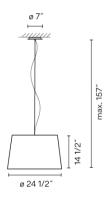

### Spec sheet

Finish

Dimming

Any modifications require a minimum order quantity and extra lead time

Design By Ramos & Bassols

WARM is a tapered drum pendant with an off-white screen mesh shade that is appealing, elegant and adaptable to any atmosphere. Designed by Ramos & Bassols, with frosted top and bottom diffusers.

## Spec sheet

undefined: undefined

Any modifications require a minimum order quantity and extra lead time

Finish

Installation type

Surface

Driver

**Application** 

120 V V 60 Hz HZ

[P20]: (I) Us Dry Location 60Hz 120V

Pendants

Packaging 1 Box

28.35 m x 28.35 m x 19.69 m Gross weight 13.44 Net weight 12.78 Vol. 9.1536

Lighting effect

General lighting

Lamp for general lighting that equally distributes the light in all directions.