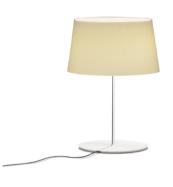

### 4900

Design By Ramos & Bassols

WARM is a table lamp with an off-white screen mesh shade that is appealing, elegant, and adaptable to any atmosphere. Designed by Ramos & Bassols, the body is finished in off-white matte lacquer. On/off switch on the cord. Frosted acrylic top diffuser.